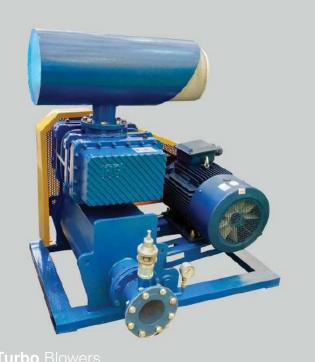

### **FLUID TRANSFER PRODUCTS**

- Lobe Pumps
- Hygienic Centrifugal Pumps
- Twin Screw Pumps
- Gear Pumps
- Magnetic Drive Pumps / Thermoplastic Pumps
- Dosing Pumps
- Air Operated Double Diaphragm Pumps (AODD)
- Drum Pumps
- Monopumps
- Peristaltic (Hose) Pumps
- Centrifugal Blowers
- Roots Blowers
- Turbo Blowers