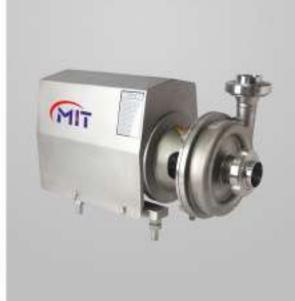

### **FLUID TRANSFER PRODUCTS**

- Lobe Pumps
- Hygienic Centrifugal Pumps
- Twin Screw Pumps
- Gear Pumps
- Magnetic Drive Pumps / Thermoplastic Pumps
- Dosing Pumps
- Air Operated Double Diaphragm Pumps (AODD)
- Drum Pumps
- Monopumps
- Peristaltic (Hose) Pumps
- Centrifugal Blowers
- Roots Blowers
- Turbo Blowers

**Agitation** Tank

Fruit Juice Pasteurizer

**Roots** Blowers

Air Diaphragm Pumps

FLUID TRANSFER PRODUCTS

**Lobe** Pumps

Twin Screw Pumps

FLUID TRANSFER PRODUCTS

Air Operated Double Diaphragm Pump

**Dosing** Pumps

FLUID TRANSFER PRODUCTS

Magnetic Drive Pumps

Globe Valves

FLOW CONTROL UNITS