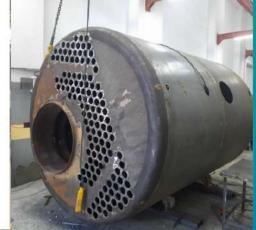

### **PRESSURE VESSELS**

- Water Heater Tanks
- Water Storage Tanks
- Buffer Tanks
- Expansion Tanks
- Stainless Steel Tanks
- Balance Tanks / Dirt Separators / Air Separators / Air Tubes
- Steam Separators
- Pressured Air Tanks
- Neutralization Units

#### **PRESSURE VESSELS**

Separator Vessels

Air Bottle

Stainless Steal Tanks

PRESSURE VESSELS

**Neutralization** Units

**Pressured** Air Tanks

Steam Area Heating