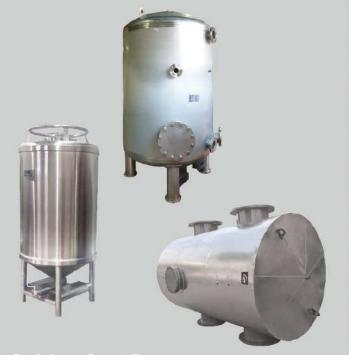

### **PRESSURE VESSELS**

- Water Heater Tanks
- Water Storage Tanks
- Buffer Tanks
- Expansion Tanks
- Stainless Steel Tanks
- Balance Tanks / Dirt Separators / Air Separators / Air Tubes
- Steam Separators
- Pressured Air Tanks
- Neutralization Units

#### **PRESSURE VESSELS**

Separator Vessels

Air Bottle

Stainless Steal Tanks

PRESSURE VESSELS

**Neutralization** Units

**Pressured** Air Tanks

Steam Area Heating