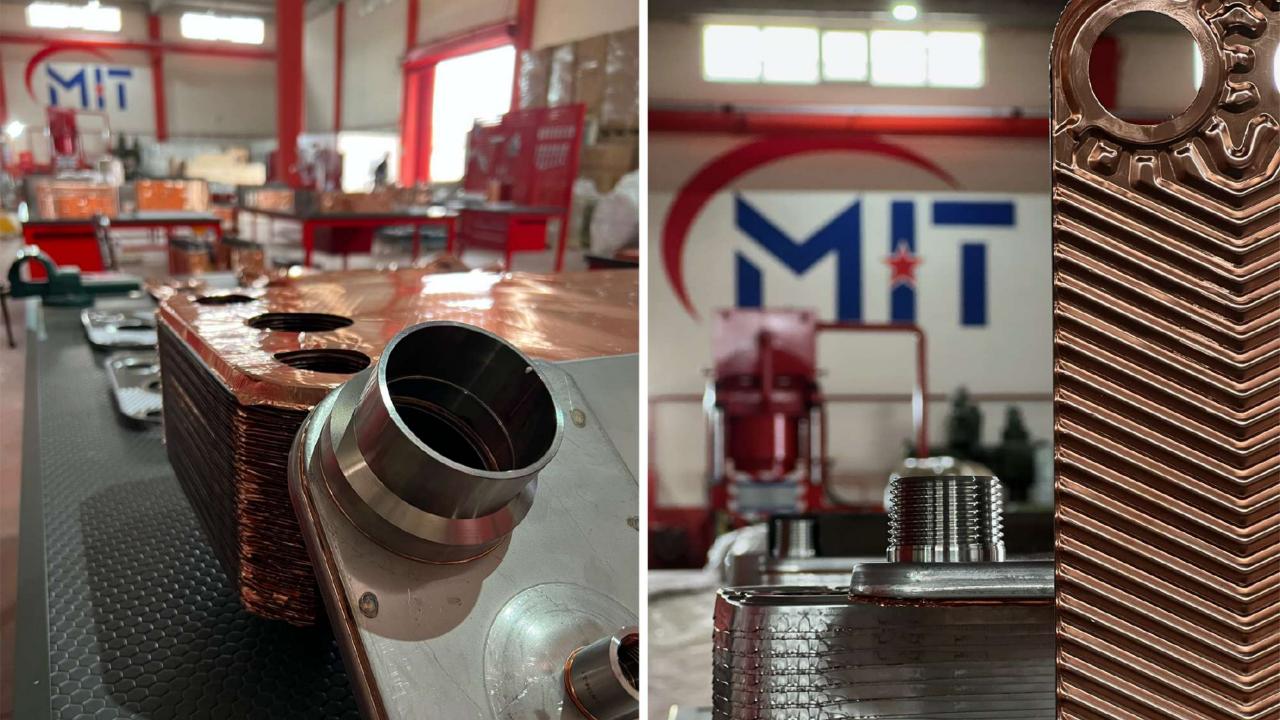

### **HEAT TRANSFER PRODUCTS**

- Gasketed Plate Heat Exchangers
- Brazed Heat Exchangers
- Shell & Tube Heat Exchangers
- Evaporators and Condensers
- DC Fan Driven Oil Coolers
- Heat Coils
- Serpentines / Radiators / Economizers

HEAT TRANSFER PRODUCTS

Plate Heat Exchangers

HEAT TRANSFER PRODUCTS

HEAT TRANSFER PRODUCTS

Brazed Heat Exchangers

HEAT **TRANSFER PRODUCTS** 

**Tube** Heat Exchangers

HEAT TRANSFER PRODUCTS