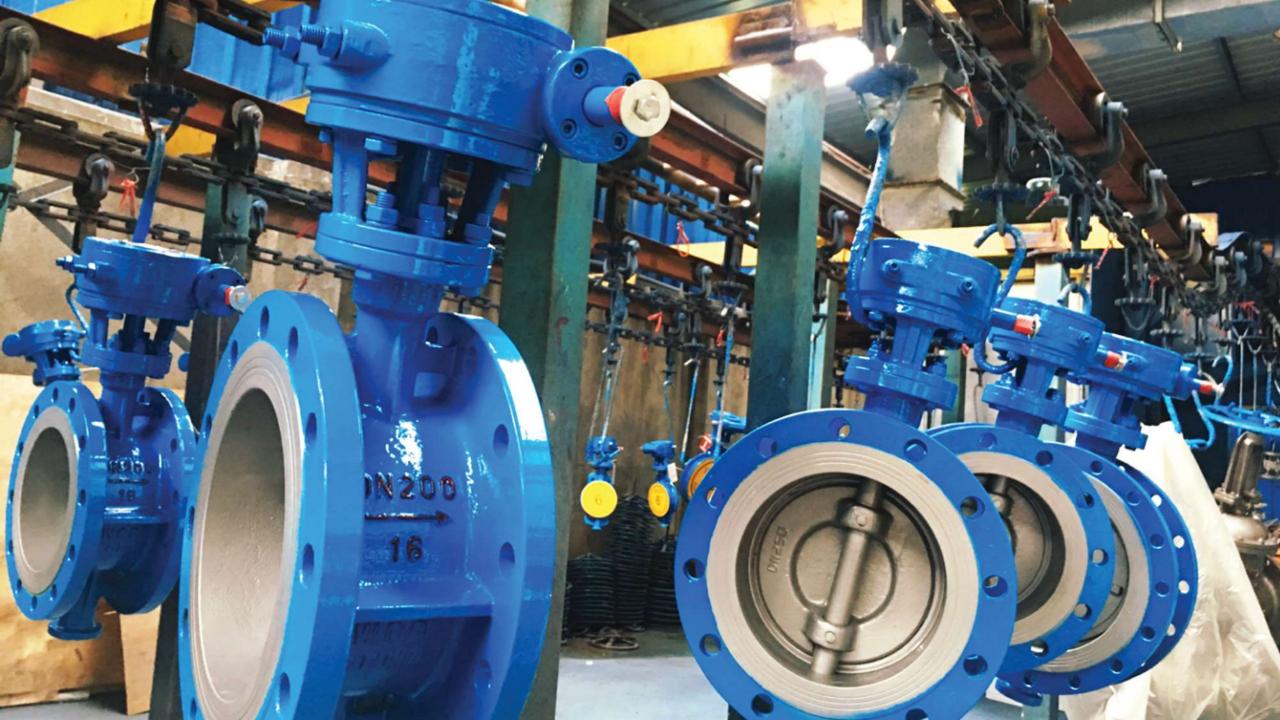

### **FLOW CONTROL UNITS**

- Butterfly Valves
- Ball Valves
- Globe Valves
- Knife Gate Valves
- Actuators
- Check Valves and Strainers
- Thermoplastic Valves