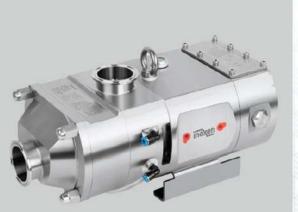

### **FLUID TRANSFER PRODUCTS**

- Lobe Pumps
- Hygienic Centrifugal Pumps
- Twin Screw Pumps
- Gear Pumps
- Magnetic Drive Pumps / Thermoplastic Pumps
- Dosing Pumps
- Air Operated Double Diaphragm Pumps (AODD)
- Drum Pumps
- Monopumps
- Peristaltic (Hose) Pumps
- Centrifugal Blowers
- Roots Blowers
- Turbo Blowers