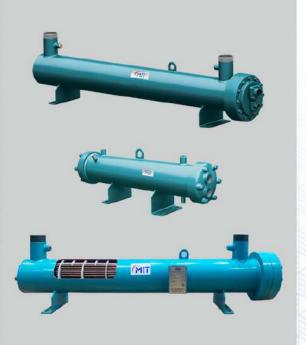

### **HEAT TRANSFER PRODUCTS**

- Gasketed Plate Heat Exchangers
- Brazed Heat Exchangers
- Shell & Tube Heat Exchangers
- Evaporators and Condensers
- DC Fan Driven Oil Coolers
- Heat Coils
- Serpentines / Radiators / Economizers