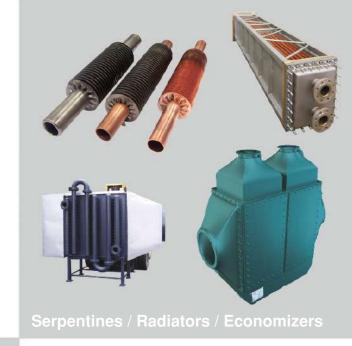

### **HEAT TRANSFER PRODUCTS**

- Gasketed Plate Heat Exchangers
- Brazed Heat Exchangers
- Shell & Tube Heat Exchangers
- Evaporators and Condensers
- DC Fan Driven Oil Coolers
- Heat Coils
- Serpentines / Radiators / Economizers