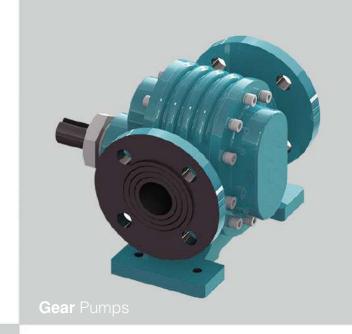

### **FLUID TRANSFER PRODUCTS**

- Lobe Pumps
- Hygienic Centrifugal Pumps
- Twin Screw Pumps
- Gear Pumps
- Magnetic Drive Pumps / Thermoplastic Pumps
- Dosing Pumps
- Air Operated Double Diaphragm Pumps (AODD)
- Drum Pumps
- Monopumps
- Peristaltic (Hose) Pumps
- Centrifugal Blowers
- Roots Blowers
- Turbo Blowers