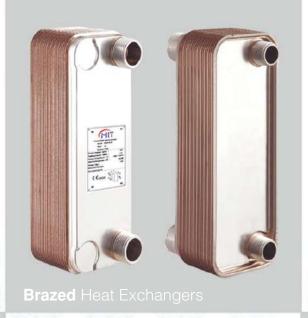

### **HEAT TRANSFER PRODUCTS**

- Gasketed Plate Heat Exchangers
- Brazed Heat Exchangers
- Shell & Tube Heat Exchangers
- Evaporators and Condensers
- DC Fan Driven Oil Coolers
- Heat Coils
- Serpentines / Radiators / Economizers