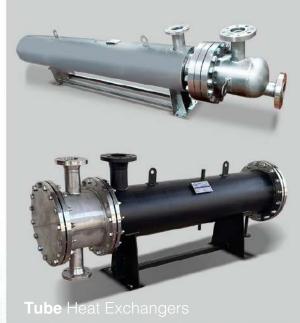

### **HEAT TRANSFER PRODUCTS**

- Gasketed Plate Heat Exchangers
- Brazed Heat Exchangers
- Shell & Tube Heat Exchangers
- Evaporators and Condensers
- DC Fan Driven Oil Coolers
- Heat Coils
- Serpentines / Radiators / Economizers

**Tube** Heat Exchangers

**Tube** Heat Exchangers

**Tube** Heat Exchangers

HEAT TRANSFER PRODUCTS

**Tube** Heat Exchangers