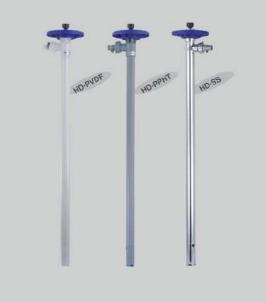

### **FLUID TRANSFER PRODUCTS**

- Lobe Pumps
- Hygienic Centrifugal Pumps
- Twin Screw Pumps
- Gear Pumps
- Magnetic Drive Pumps / Thermoplastic Pumps
- Dosing Pumps
- Air Operated Double Diaphragm Pumps (AODD)
- Drum Pumps
- Monopumps
- Peristaltic (Hose) Pumps
- Centrifugal Blowers
- Roots Blowers
- Turbo Blowers