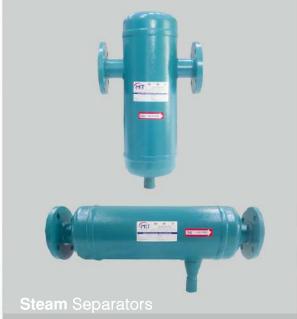

### **PRESSURE VESSELS**

- Water Heater Tanks
- Water Storage Tanks
- Buffer Tanks
- Expansion Tanks
- Stainless Steel Tanks
- Balance Tanks / Dirt Separators / Air Separators / Air Tubes
- Steam Separators
- Pressured Air Tanks
- Neutralization Units

#### **PRESSURE VESSELS**

Separator Vessels

Air Bottle

Stainless Steal Tanks

PRESSURE VESSELS

**Neutralization** Units

**Pressured** Air Tanks

Steam Area Heating